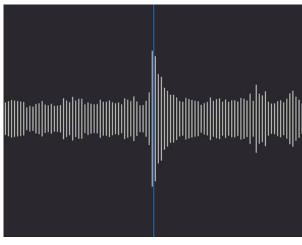

#### **AUDIO TIMELINE – USERS&LOCATION**

1PM

2PM

3PM

((<

At 1pm there are fewer people dining in the restaurant and most users come for coffee.

The restaurant peaks at 2pm with most people coming in for afternoon tea.

At 3pm, the restaurant is at its lowest, with the majority of users being walkers and exercisers coming in for relaxation.

**COMP REHEND**  **BRIEF 1** 