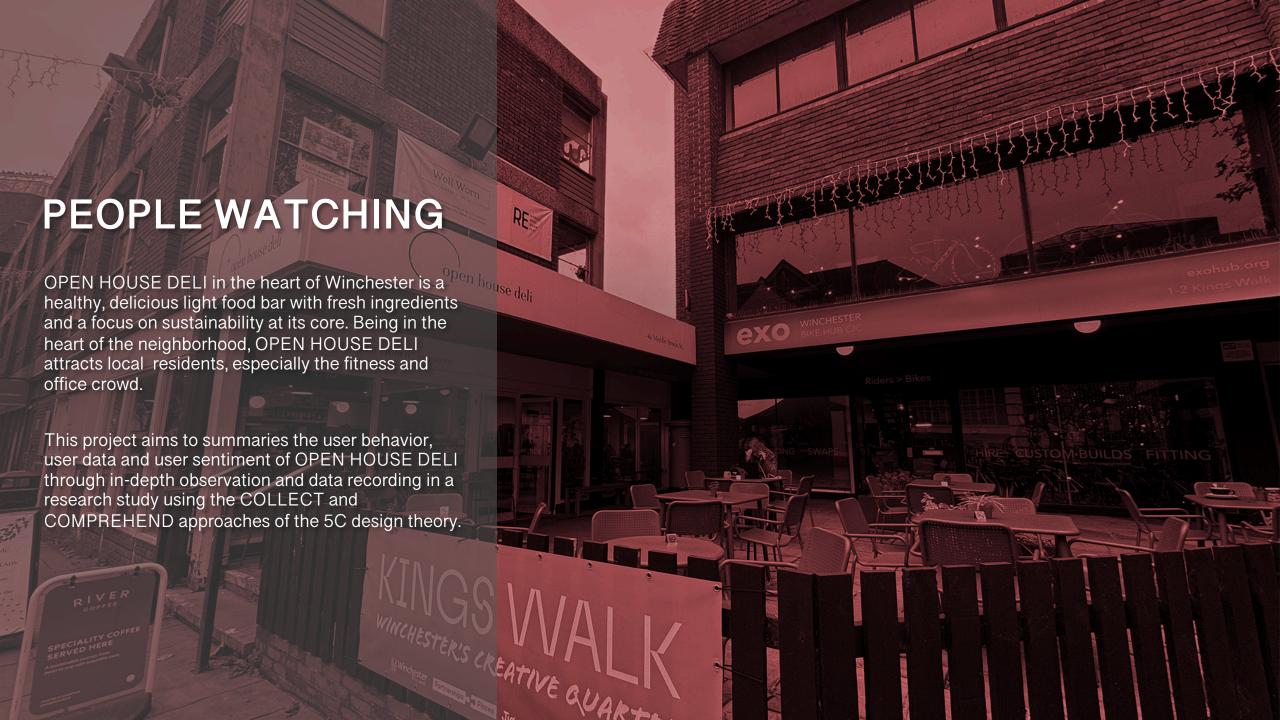

# OPEN HOUSE DELI

open house deli is a light restaurant in the center of Winchester.

Specializing in healthy meals, desserts and coffee. The interior is colorful and warmly lit.

COLLECT

**COLLECT** 