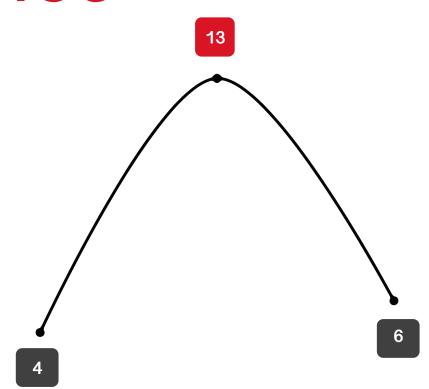

## USER STATIS TICS

**COLLECT** 

Through the process of recording in the field, I found that the crowd of users in open house deli is mainly concentrated in the afternoon at 2pm.

The user population reaches a low of four users at 1pm and a peak of thirteen users at 2pm.