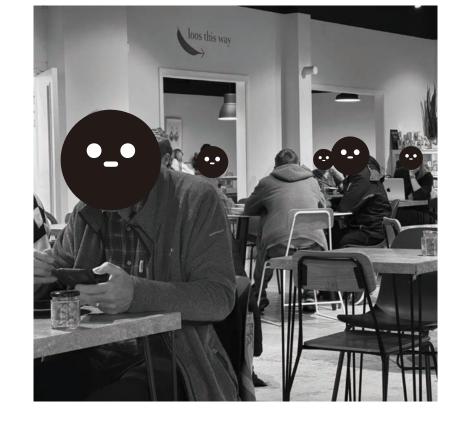

# OPEN HOUSE DELI

open house deli is a light restaurant in the center of Winchester.

Specializing in healthy meals, desserts and coffee. The interior is colorful and warmly lit.

COLLECT

**COLLECT** 

#### **AUDIO TIMELINE – USERS&LOCATION**

1PM

2PM

3PM

((<

At 1pm there are fewer people dining in the restaurant and most users come for coffee.

The restaurant peaks at 2pm with most people coming in for afternoon tea.

At 3pm, the restaurant is at its lowest, with the majority of users being walkers and exercisers coming in for relaxation.

**COMP REHEND**  **BRIEF 1** 

## USER STATIS TICS

**COLLECT** 

Through the process of recording in the field, I found that the crowd of users in open house deli is mainly concentrated in the afternoon at 2pm.

The user population reaches a low of four users at 1pm and a peak of thirteen users at 2pm.