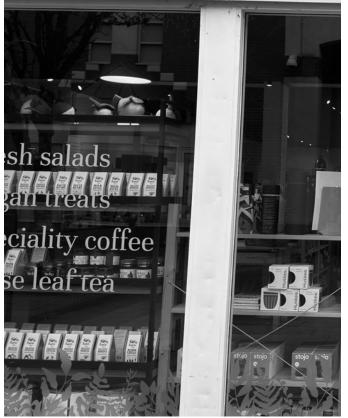

#### **AUDIO TIMELINE – USERS&LOCATION**

1PM

2PM

3PM

((<

At 1pm there are fewer people dining in the restaurant and most users come for coffee.

The restaurant peaks at 2pm with most people coming in for afternoon tea.

At 3pm, the restaurant is at its lowest, with the majority of users being walkers and exercisers coming in for relaxation.

**COMP REHEND**  **BRIEF 1** 

## USER STATIS TICS

**COLLECT** 

Through the process of recording in the field, I found that the crowd of users in open house deli is mainly concentrated in the afternoon at 2pm.

The user population reaches a low of four users at 1pm and a peak of thirteen users at 2pm.