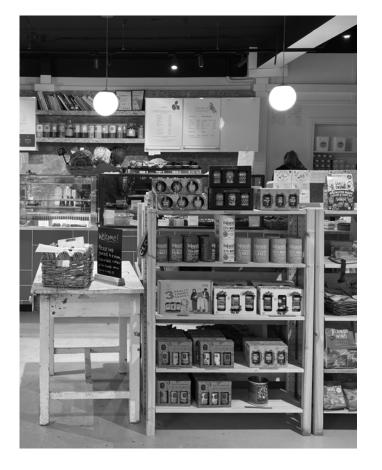

# OPEN HOUSE DELI

open house deli is a light restaurant in the center of Winchester.

Specializing in healthy meals, desserts and coffee. The interior is colorful and warmly lit.

COLLECT

**COLLECT** 